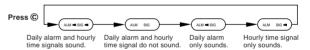

## On or off setting of alarm and time signal

## **USING DAILY ALARM**

Beeper sounds for 20 seconds at preset time every day until cleared when daily alarm is set. Press any button to stop beeper. Signal sounds every hour on the hour if time signal